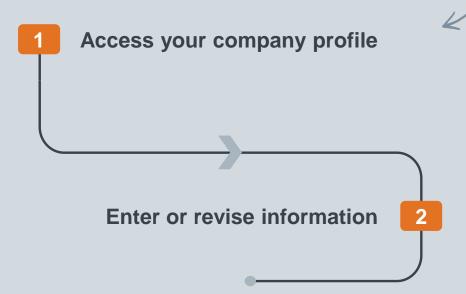

## **1. ACCESS YOUR COMPANY PROFILE**

## 2. ENTER OR REVISE COMPANY INFORMATION

| Step-by-step                                                                                                                                                        | Illustration                                                                                                                      |                                                                                                                                                          |
|---------------------------------------------------------------------------------------------------------------------------------------------------------------------|-----------------------------------------------------------------------------------------------------------------------------------|----------------------------------------------------------------------------------------------------------------------------------------------------------|
| <ol> <li>Fill out the Basic Information tab</li> <li>Add or revise information regarding<br/>Business, Marketing, Contacts,<br/>and Certifications tabs.</li> </ol> | Company Profile<br>Basic Basic (2) Marketing (3) Contacts Certifications (1) Additional Documents<br>* Indicates a required field | Save Close<br>Public Profile Completeness                                                                                                                |
|                                                                                                                                                                     | Overview         Company Name:*       Betbo Test         Other names, if any:                                                     | Short Description<br>Website<br>Annual Revenue<br>Certifications<br>D-U-N-S Number<br>Business Type<br>Industries<br>Company Description<br>Company Logo |
|                                                                                                                                                                     | Address Address 1:* test Address 2: Postal Code: * test State: Select  City:* Binondo, Manila Country:* Philippines [PHL]         | Click here to get your Ariba badge.                                                                                                                      |