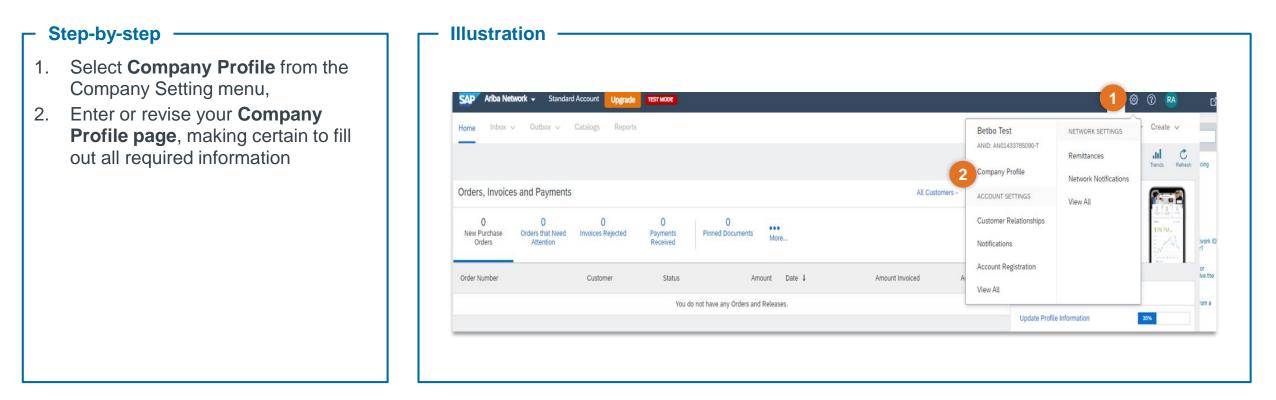

## **1. ACCESS YOUR COMPANY PROFILE**

## - Tips & Tricks

 Setting up your company profile will make your business visible to buying organizations looking to source new products and services on the Ariba Network